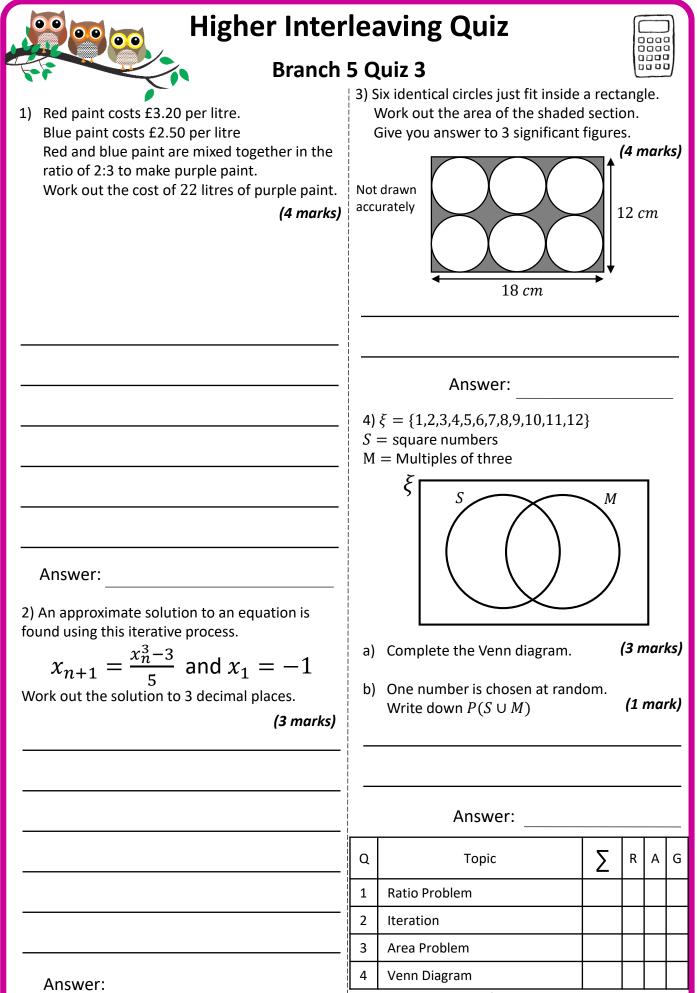

| Higher Interleaving Quiz<br>Branch 5<br>Quizzes 1 to 3<br>Quiz 1<br>Home Study Focus |                                                                                             |   |   |   |   |                         |  |  |  |  |
|--------------------------------------------------------------------------------------|---------------------------------------------------------------------------------------------|---|---|---|---|-------------------------|--|--|--|--|
| Q                                                                                    | Торіс                                                                                       | Σ | R | А | G | -                       |  |  |  |  |
| 1                                                                                    | Standard Form                                                                               |   |   |   |   |                         |  |  |  |  |
| 2                                                                                    | Factorise and solve                                                                         |   |   |   |   |                         |  |  |  |  |
| 3                                                                                    | Transformation                                                                              |   |   |   |   | Home Study              |  |  |  |  |
| 4                                                                                    | Cumulative Frequency                                                                        |   |   |   |   | Completed               |  |  |  |  |
| Q<br>1<br>2<br>3<br>4                                                                | Topic<br>Compound Interest<br>Forming an Equation<br>Right Angled Trigonometry<br>Histogram | Σ | R | A | G | Home Study<br>Completed |  |  |  |  |
| Quiz 3 Home Study Focus                                                              |                                                                                             |   |   |   |   |                         |  |  |  |  |
| Q                                                                                    | Торіс                                                                                       | Σ | R | А | G |                         |  |  |  |  |
| 1                                                                                    | Ratio Problem                                                                               |   |   |   |   |                         |  |  |  |  |
| 2                                                                                    | Iteration                                                                                   |   |   |   |   |                         |  |  |  |  |
| 3                                                                                    | Area Problem                                                                                |   |   |   |   | Home Study              |  |  |  |  |
| 4                                                                                    | Venn Diagram                                                                                |   |   |   |   | Completed               |  |  |  |  |
| www.missbsresources.com                                                              |                                                                                             |   |   |   |   |                         |  |  |  |  |