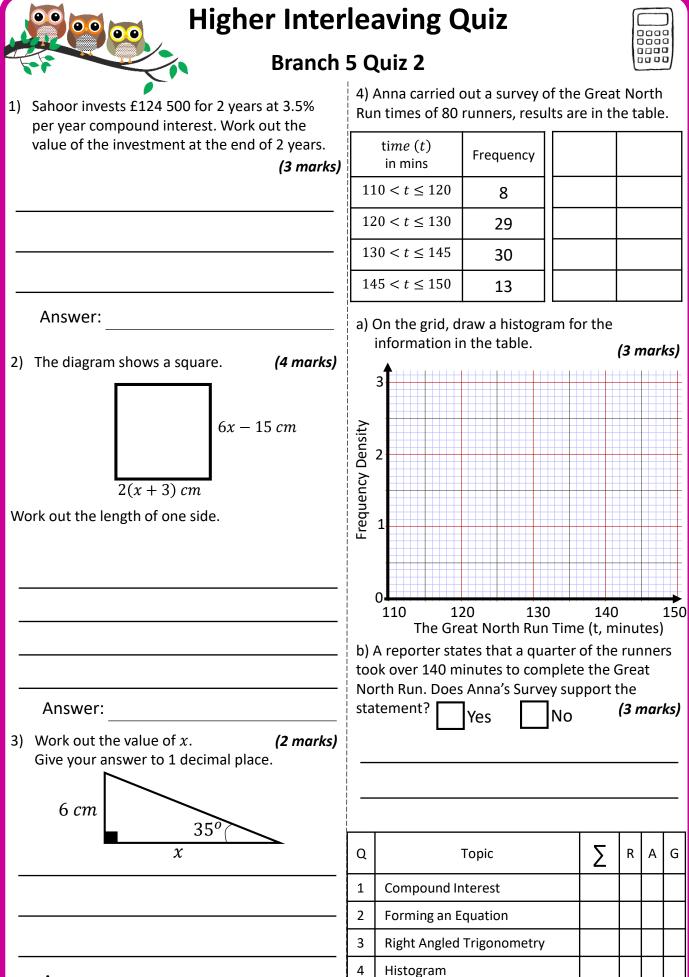

| Higher Interleaving Quiz<br>Branch 5<br>Quizzes 1 to 3<br>Quiz 1<br>Home Study Focus |                                                                                             |   |   |   |   |                         |  |  |  |  |
|--------------------------------------------------------------------------------------|---------------------------------------------------------------------------------------------|---|---|---|---|-------------------------|--|--|--|--|
| Q                                                                                    | Торіс                                                                                       | Σ | R | А | G | -                       |  |  |  |  |
| 1                                                                                    | Standard Form                                                                               |   |   |   |   |                         |  |  |  |  |
| 2                                                                                    | Factorise and solve                                                                         |   |   |   |   |                         |  |  |  |  |
| 3                                                                                    | Transformation                                                                              |   |   |   |   | Home Study              |  |  |  |  |
| 4                                                                                    | Cumulative Frequency                                                                        |   |   |   |   | Completed               |  |  |  |  |
| Q<br>1<br>2<br>3<br>4                                                                | Topic<br>Compound Interest<br>Forming an Equation<br>Right Angled Trigonometry<br>Histogram | Σ | R | A | G | Home Study<br>Completed |  |  |  |  |
| Quiz 3 Home Study Focus                                                              |                                                                                             |   |   |   |   |                         |  |  |  |  |
| Q                                                                                    | Торіс                                                                                       | Σ | R | А | G |                         |  |  |  |  |
| 1                                                                                    | Ratio Problem                                                                               |   |   |   |   |                         |  |  |  |  |
| 2                                                                                    | Iteration                                                                                   |   |   |   |   |                         |  |  |  |  |
| 3                                                                                    | Area Problem                                                                                |   |   |   |   | Home Study              |  |  |  |  |
| 4                                                                                    | Venn Diagram                                                                                |   |   |   |   | Completed               |  |  |  |  |
| www.missbsresources.com                                                              |                                                                                             |   |   |   |   |                         |  |  |  |  |