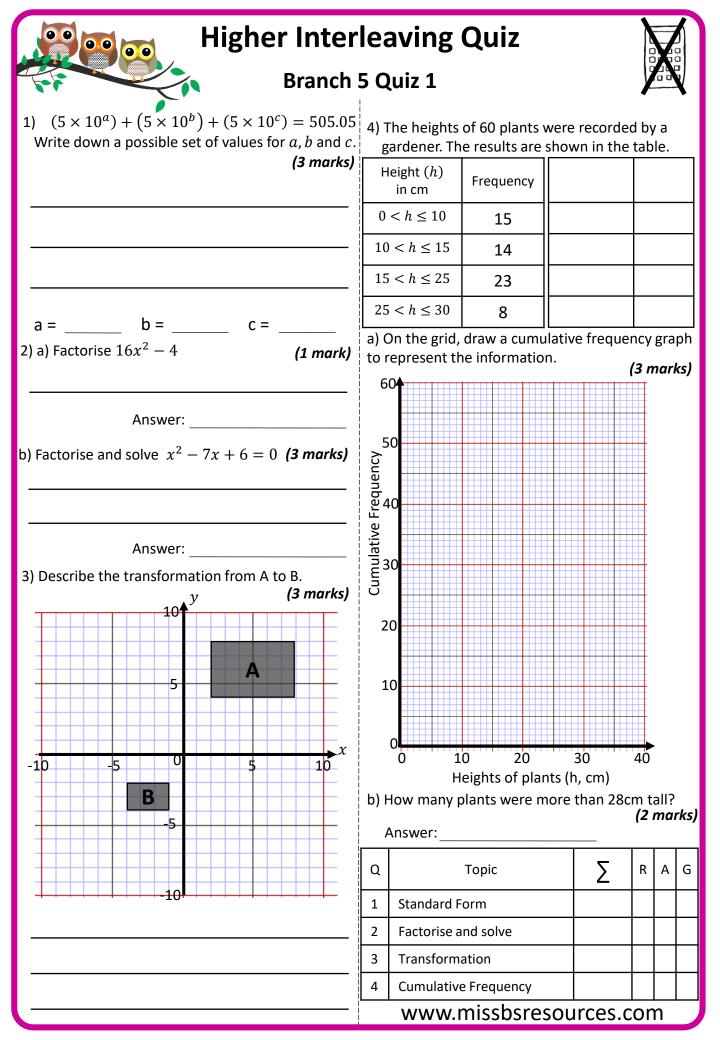

| Higher Interleaving Quiz<br>Branch 5<br>Quizzes 1 to 3<br>Quiz 1<br>Home Study Focus |                                                                                             |   |   |   |   |                         |  |  |  |  |
|--------------------------------------------------------------------------------------|---------------------------------------------------------------------------------------------|---|---|---|---|-------------------------|--|--|--|--|
| Q                                                                                    | Торіс                                                                                       | Σ | R | А | G | -                       |  |  |  |  |
| 1                                                                                    | Standard Form                                                                               |   |   |   |   |                         |  |  |  |  |
| 2                                                                                    | Factorise and solve                                                                         |   |   |   |   |                         |  |  |  |  |
| 3                                                                                    | Transformation                                                                              |   |   |   |   | Home Study              |  |  |  |  |
| 4                                                                                    | Cumulative Frequency                                                                        |   |   |   |   | Completed               |  |  |  |  |
| Q<br>1<br>2<br>3<br>4                                                                | Topic<br>Compound Interest<br>Forming an Equation<br>Right Angled Trigonometry<br>Histogram | Σ | R | A | G | Home Study<br>Completed |  |  |  |  |
| Quiz 3 Home Study Focus                                                              |                                                                                             |   |   |   |   |                         |  |  |  |  |
| Q                                                                                    | Торіс                                                                                       | Σ | R | А | G |                         |  |  |  |  |
| 1                                                                                    | Ratio Problem                                                                               |   |   |   |   |                         |  |  |  |  |
| 2                                                                                    | Iteration                                                                                   |   |   |   |   |                         |  |  |  |  |
| 3                                                                                    | Area Problem                                                                                |   |   |   |   | Home Study              |  |  |  |  |
| 4                                                                                    | Venn Diagram                                                                                |   |   |   |   | Completed               |  |  |  |  |
| www.missbsresources.com                                                              |                                                                                             |   |   |   |   |                         |  |  |  |  |